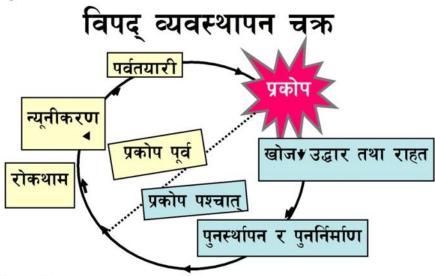

- २. प्राकृतिक विपद : प्राकृतिक विपद् भन्नाले हिमपात, असिना, हिमपिहरो, हिमताल विष्फोटन, अतिवृष्टि, अनावृष्टि, वाढी, पिहरो, तथा भू-स्खलन, डुवान, खडेरी, आँधी, हुरी वतास, शीतलहर, तातो हावाको लहर, चटयाङ्ग, भूकम्प, ज्वालामुखी विस्फोट, डढेलो वा यस्तै अन्य प्राकृतिक विपद्वाट उत्पन्न ज्न सुकै विपद् सम्भन पर्छ ।
- शैर प्राकृतिक विपद्: गैर प्राकृतिक विपद् भन्नाले महामारी, अनिकाल, डढेलो, कीट वा सूक्ष्म जीवाणु आतङ्क, पशु तथा चराचुरुङ्गीमा हुने फ्लू, प्यान्डामिक फ्लू, सर्पदंश, जनावर आतङ्क, खानी, हवाई, सडक, जल वा औधोगिक दुर्घटना, आगलागी, विषाक्त ग्याँस, रसायन वा विकिरण चुहावट, ग्याँस विष्फोटन, विषाक्त खाध सेवन, वातावरणीय प्रदुषण, वन विनाश वा भौतिक संरचनाको क्षति तथा प्रकोप उद्धार कार्यमा हुने दुर्घटना वा यस्तै अन्य गैरप्राकृतिक विपद्वाट उत्पन्न विपद् सम्भन् पर्छ।
- ४. विपद् व्यवस्थापन : विपद् व्यवस्थापन भन्नाले विपद् जोखिम न्यूनीकरण, विपद् प्रतिकार्य र विपद् पुनर्लाभसँग सम्बन्धित सम्पूर्ण क्रियाकलाप सम्भन् पर्छ।
- ५. विपद् जोखिम न्यूनीकरण : विपद् जोखिम न्यूनीकरण भन्नाले विपद्पूर्व गरिने जोखिमको विश्लेषण तथा मूल्याङ्गन, विपद् रोकथाम वा विपद्वाट हुने क्षतिको न्यूनीकरण तथा विकासका कार्यमा विपद् जोखिमलाई कम गर्ने सम्बन्धी कार्य सम्भन् पर्छ।
- ६. विपद् प्रतिकार्य : विपद् प्रतिकार्य भन्नाले विपद्को घट्ना घट्नासाथ तत्कालै गरिने खोज, उद्धार एवम् राहतसँग सम्बन्धित कार्य सम्भन् पर्छ र सो शब्दले विपद् प्रतिकार्यको पूर्वतयारीलाई समेत जनाउँछ।
- विपद् पुनर्लाभ : विपद् पुनर्लाभ भन्नाले विपद्को घट्नापछि गरिने पुनर्निर्माण एवम् पुनर्स्थापनासँग सम्बन्धित कार्य सम्भन् पर्छ।

b

जनसंख्या वृद्धि, वन विनास, वातावरणमा आएको असन्तुलन र शहरीकरणको प्रकृयावाट एकै स्थानमा जनसंख्याको वढदो चाप आदि अनेकौं कारणले गर्दा भविष्यमा प्रकोपको संख्या र प्रकोपवाट हुने जनधनको क्षति मात्रमा हरेक वर्ष वृद्धि हुदै जाने देखिन्छ । यस्तो प्रतिकूल परिस्थितिको सामना मानव जातीको सचेत प्रयास र योजनावद्ध तरिकावाट मात्रै गर्न सिकन्छ । यसको लागी तलको विपद् व्यवस्थापन चक्रको पाइलाहरुलाई हामीले गम्भीरताका साथ कार्यान्वयन गर्न पर्ने देखिन्छ ।