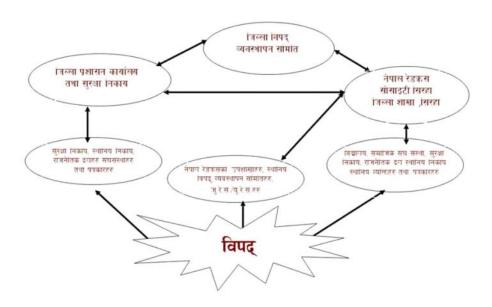

# ७. जिल्लाको सूचना संयन्त्र :

ep .

| तरथाहरू              |
|----------------------|
| <u>ਰ</u> ,<br>ਨ<br>ਨ |
| ところのこ                |
| अल्लाका              |

| ऋ.सं | क्षेत्र (Cluster) | नेतृत्व प्रदान<br>गर्ने निकाय<br>(Cluster<br>Leads) | जिम्मेबार व्यक्ति         | सहयोगी निकाय                        | गर्नुपर्ने कार्यहरू                                | कैफियत |
|------|-------------------|-----------------------------------------------------|---------------------------|-------------------------------------|----------------------------------------------------|--------|
| ن    | समन्वय, खोजी      | जिल्ला विपद्                                        | प्रमुख जिल्ला<br>अक्टान्स | •                                   | • खोज तथा उद्धार कार्यको लागि                      |        |
|      | <b>~</b> 関め 同じ    | व्यव स्थापन                                         | आधकारा                    | <ul> <li>प्रहरी उपरीक्षक</li> </ul> | जनशोक तयार गर्ने ।                                 |        |
|      |                   | <u> </u>                                            |                           | • सशस्त्र प्रहरी                    | <ul> <li>पीडितहरुको उद्धार गरि सुरक्षित</li> </ul> |        |
|      |                   |                                                     |                           | वल नेपाल                            | स्थानमा पुरयाउने।                                  |        |
|      |                   |                                                     |                           | • स्थानीय तहहरु                     | <ul> <li>आपतकालिन उद्धारको थप</li> </ul>           |        |
|      |                   |                                                     |                           | • स्थानीय वासिन्दा                  | आवश्यकता महसुस भएमा                                |        |
|      |                   |                                                     |                           | Trace Company                       | तुरुन्त प्रमुख जिल्ला                              |        |
|      |                   |                                                     |                           | म् मनाल रहकत                        | अधिकारीलाई सूचना दिनु पर्ने।                       |        |
|      |                   |                                                     |                           |                                     | • क्लसटरको दैनिक प्रतिवेदन                         |        |
|      |                   |                                                     |                           | माभव साम्                           | जिल्ला विपद् व्यवस्थापन                            |        |
|      |                   |                                                     |                           | त्रवार ।                            | समितिमा पेश गर्नु पने ।                            |        |
|      |                   |                                                     |                           | Ton But                             | • उपकरण सहितको खोजी तथा                            |        |
|      |                   |                                                     |                           | • त्यानाय ाया                       | उद्धार टोली खटाउने ।                               |        |
|      |                   |                                                     |                           | मंत्रार मध्यास                      | • समन्वय, वैठक र प्रतिवेदनको                       |        |
|      |                   |                                                     |                           | प्रतिनिधिहरु                        | वारेमा जानकारी गराउने।                             |        |
|      |                   |                                                     |                           | • स्थानिय                           | • सूचना तथा सामाचारहरु                             |        |
|      |                   |                                                     |                           | जनताहर                              | उपलब्ध गराउने ।                                    |        |
|      |                   |                                                     |                           |                                     | • खाद्य तथा गैर खाद्य                              |        |
|      |                   |                                                     |                           |                                     | सामाग्रीहरुको भण्डारण र                            |        |
|      |                   |                                                     |                           |                                     | वितरणको व्यवस्था मिलाउने ।                         |        |
|      |                   |                                                     |                           |                                     | • उपकरणहरु तथा संचार                               |        |
|      |                   |                                                     |                           |                                     | साधनको व्यवस्था मिलाउने।                           |        |

### १९ पूर्वतयारी तथा सहयोगसम्बन्धी योजना ः

99.9. क्षेत्र (Cluster): समन्वय, खोजी तथा उद्धार नेतृत्व प्रदान गर्ने निकाय (Cluster Leads): प्रमुख जिल्ला अधिकारी, सिरहा क्षेत्रगत सदस्यहरू (Cluster members) को सूची:

| ऋ.सं | जिल्लाका क्षेत्रगत<br>साभेदारहरूको नाम | सम्पर्क व्यक्ति | टेलिफोन नम्बर, ई-मेल ठेगाना                |
|------|----------------------------------------|-----------------|--------------------------------------------|
| ٩    | जिल्ला प्रशासन कार्यालय, सिरहा         | प्र.जि.अ.       | ०३३-४२०१२१, ९८४२८३७७७७                     |
| 2    | नेपाली सेना                            | प्रमुख सेनानी   | ०३३-४०१०८९, ९७४३०३८५७५                     |
| ş    | नेपाल प्रहरी                           | प्रहरी उपरीक्षक | ०३३-४२०००४,<br>९८४२८६४४४४,१००              |
| 8    | सशस्त्र प्रहरी वल                      | प्रहरी उपरीक्षक | ०३३-४२०८९७, ९८४१२७२१०४                     |
| X    | नेपाल रेडकस सोसाइटी                    | सभापति          | ०३३–४२००९४, ४२०७ <b>९</b> ९,<br>९८४२८३००२३ |
| Ę    | स्थानीय जनताहरु                        | प्रतिनिधि       |                                            |
| 9    | जिल्ला स्थित संचारकमींहरु              | प्रतिनिधि       | ९८५ २८३०६४०                                |